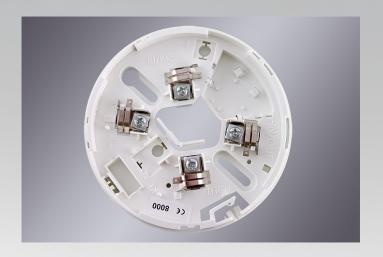

# **DB 8000**

#### Standard Base DB 8000

A common base, applicable for the standard fire alarm installations.