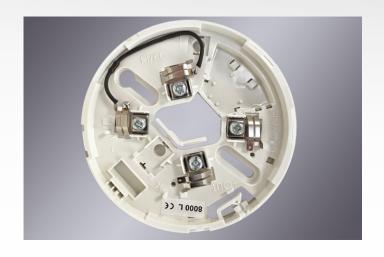

# **DB 8000D**

### Base with schottky diode DB 8000D

Further improvement of the operation reliability through the built-in diode for removed fire detector application.