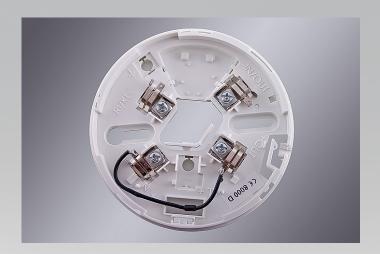

# **DB 8000DR**

### Base with schottky diode & resistor DB 8000DR

Combined current threshold base and build-in diode base for reliability improvement and compatibility.

Office building UniPOS, 1 Efr. Nikola Paskalev Str., Mladost 1, Sofia 1748, Bulgaria Phone: +359 2 97 439 25, +359 2 97 444 69