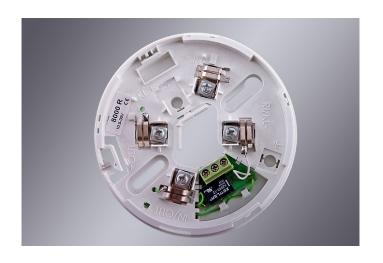

# **DB 8000R**

### Base with relay output DB 8000R

Trigger base with built-in relay output, applicable for burglar fire alarm systems etc.